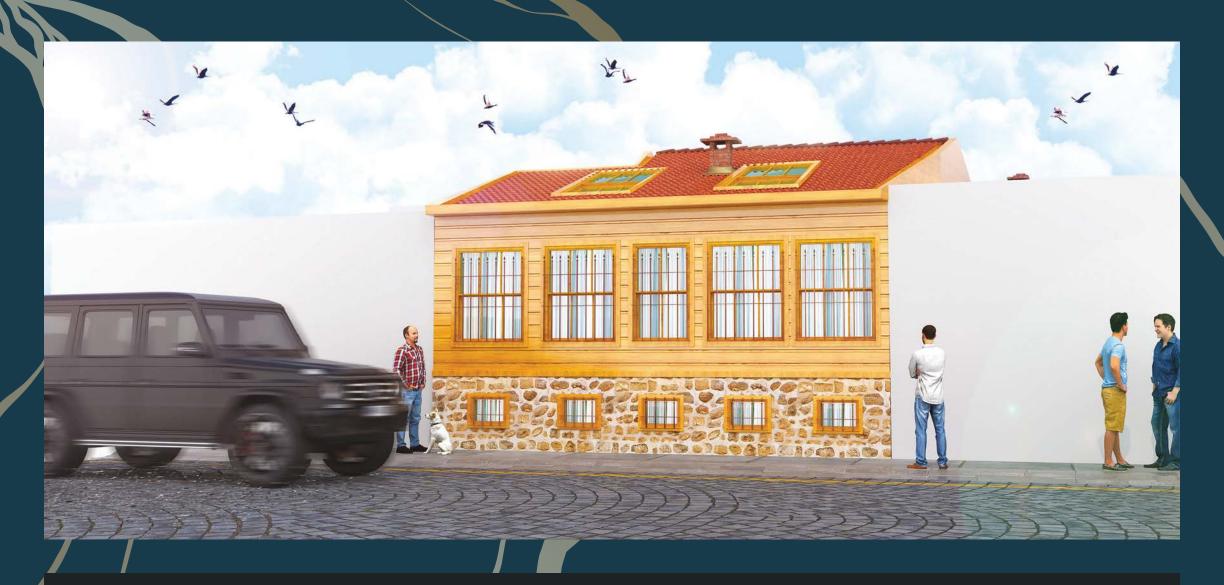

## Wooden House with Garden

Traditional Design
Classic wooden architecture.

Outdoor Space
Beautiful garden area.

FRONT STREET VIEW