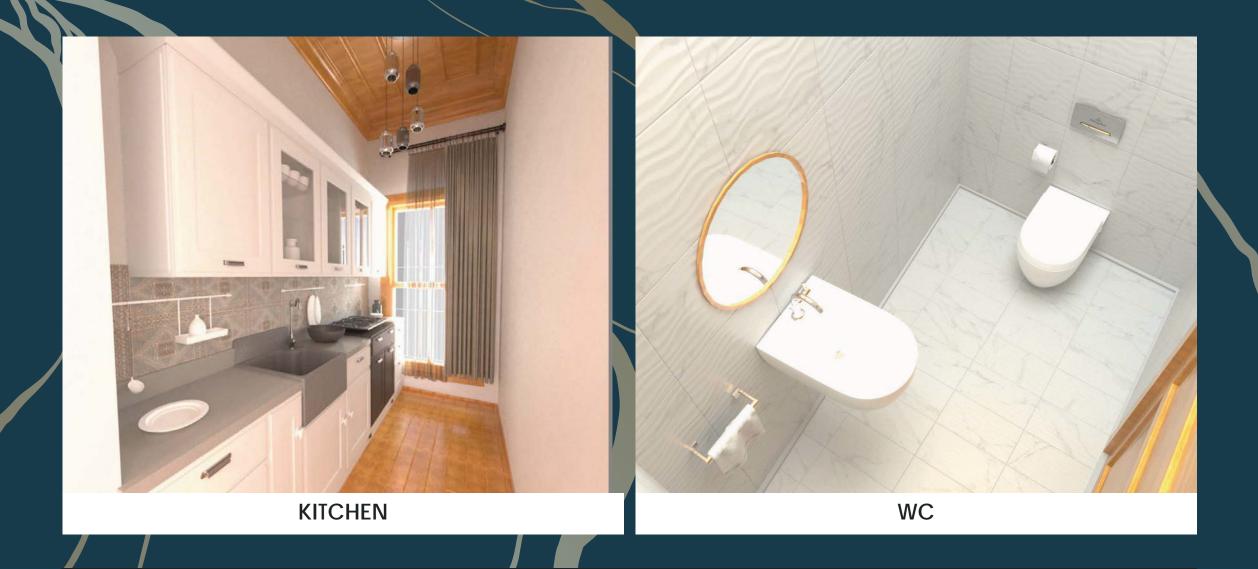

## NORMAL FLOOR PLAN

| LIVING ROOM | 36.00m <sup>2</sup>  |                      |
|-------------|----------------------|----------------------|
| GARDEN      | 52.00m²              |                      |
| WC          | 2.50m <sup>2</sup>   |                      |
| CELLAR      | 2.00m²               |                      |
| HALL        | 8.50m²               |                      |
| ROOM-1      | 13.00m²              |                      |
| ROOM-2      | 18.00m <sup>2</sup>  |                      |
| ROOM-3      | 12.00m²              |                      |
| KITCHEN     | 4.00m <sup>2</sup>   | PAKTÜRK<br>— İNŞAAT— |
| TOTAL       | 148.00m <sup>2</sup> | — İ N Ş A A T —      |