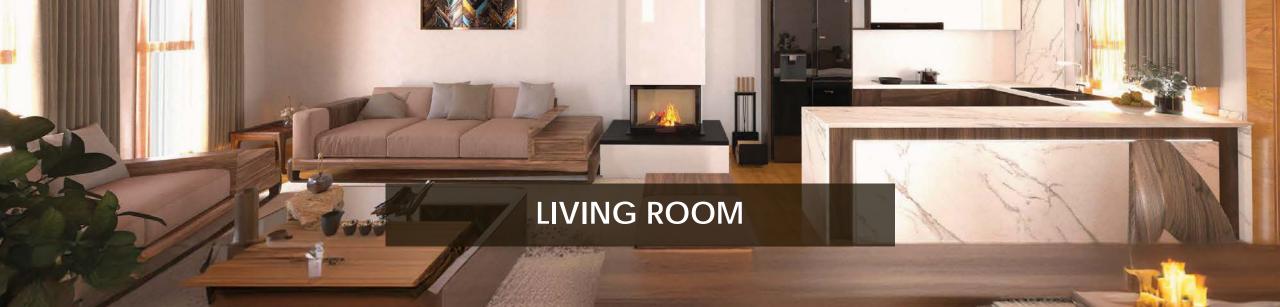

#### Detailed Floor Plans and Views

01

**Ground Floor** 

Specific room measurements.

02

Normal Floor

Living room, garden, multiple rooms.

## NORMAL FLOOR PLAN

| LIVING ROOM | 36.00m <sup>2</sup>  |                      |
|-------------|----------------------|----------------------|
| GARDEN      | 52.00m²              |                      |
| WC          | 2.50m <sup>2</sup>   |                      |
| CELLAR      | 2.00m²               |                      |
| HALL        | 8.50m²               |                      |
| ROOM-1      | 13.00m²              |                      |
| ROOM-2      | 18.00m <sup>2</sup>  |                      |
| ROOM-3      | 12.00m²              |                      |
| KITCHEN     | 4.00m <sup>2</sup>   | PAKTÜRK<br>— İNŞAAT— |
| TOTAL       | 148.00m <sup>2</sup> | — İ N Ş A A T —      |