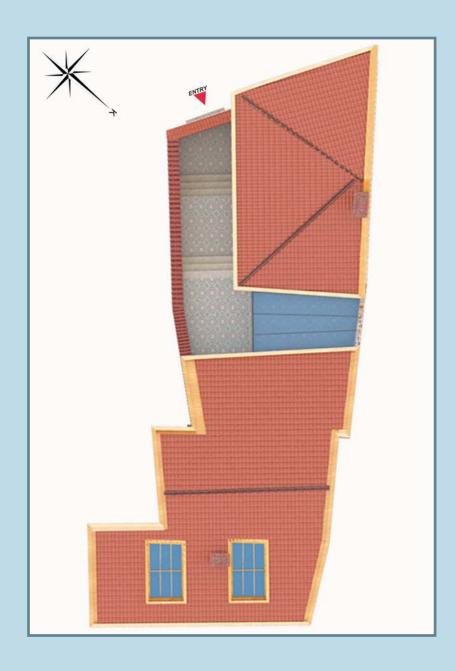

### ATTIC ROOM PLAN

| ROOM 1 | 13.00m <sup>2</sup> |
|--------|---------------------|
| ROOM 2 | 17.00m <sup>2</sup> |
| KOOW Z | 17.00111            |
| TOTAL  | 30.00m <sup>2</sup> |

### FLOOR PLANS

|   | GROUND FLOOR PLAN | 132.00m <sup>2</sup> |
|---|-------------------|----------------------|
| ı | NORMAL FLOOR PLAN | 148.00m <sup>2</sup> |
|   | ATTIC FLOOR PLAN  | 30.00m <sup>2</sup>  |
|   | TOTAL             | 310.00m <sup>2</sup> |