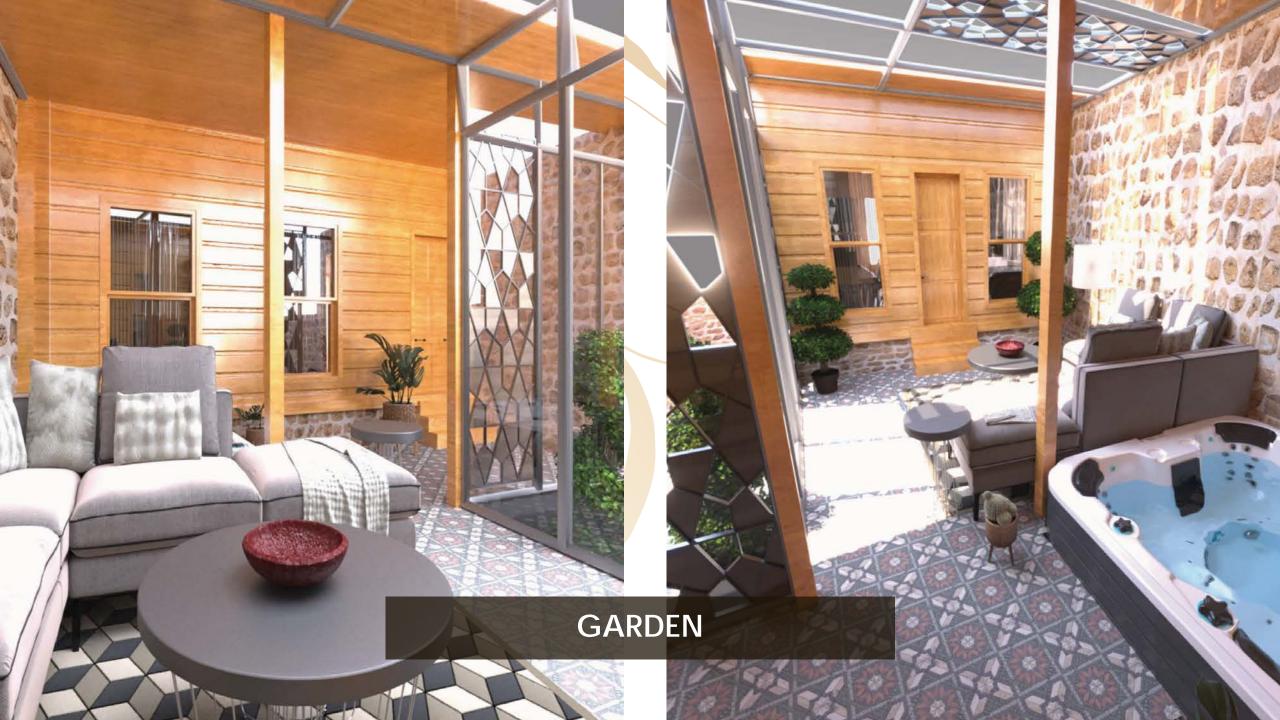

## Wooden House with Garden

Traditional Design
Classic wooden architecture.

Outdoor Space
Beautiful garden area.

#### Detailed Floor Plans and Views

01

**Ground Floor** 

Specific room measurements.

02

Normal Floor

Living room, garden, multiple rooms.

## NORMAL FLOOR PLAN

| LIVING ROOM | 36.00m <sup>2</sup>  |                      |
|-------------|----------------------|----------------------|
| GARDEN      | 52.00m²              |                      |
| WC          | 2.50m <sup>2</sup>   |                      |
| CELLAR      | 2.00m²               |                      |
| HALL        | 8.50m²               |                      |
| ROOM-1      | 13.00m²              |                      |
| ROOM-2      | 18.00m <sup>2</sup>  |                      |
| ROOM-3      | 12.00m²              |                      |
| KITCHEN     | 4.00m <sup>2</sup>   | PAKTÜRK<br>— İNŞAAT— |
| TOTAL       | 148.00m <sup>2</sup> | — İ N Ş A A T —      |