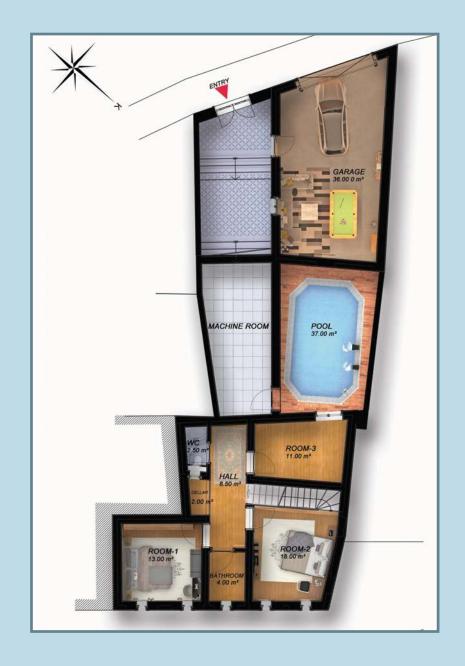

#### Detailed Floor Plans and Views

01

**Ground Floor** 

Specific room measurements.

02

Normal Floor

Living room, garden, multiple rooms.

### GROUND FLOOR PLAN

| GARAGE   | 36.00m <sup>2</sup>  |                      |
|----------|----------------------|----------------------|
| POOL     | 37.00m <sup>2</sup>  |                      |
| WC       | 2.50m <sup>2</sup>   |                      |
| CELLAR   | 2.00m <sup>2</sup>   |                      |
| HALL     | 8.50m <sup>2</sup>   |                      |
| ROOM-1   | 13.00m²              |                      |
| ROOM-2   | 18.00m <sup>2</sup>  |                      |
| ROOM-3   | 11.00m²              |                      |
| BATHROOM | 4.00m <sup>2</sup>   | PAKTÜRK<br>— İNŞAAT— |
| TOTAL    | 132.00m <sup>2</sup> | — і N Ş A A T —      |