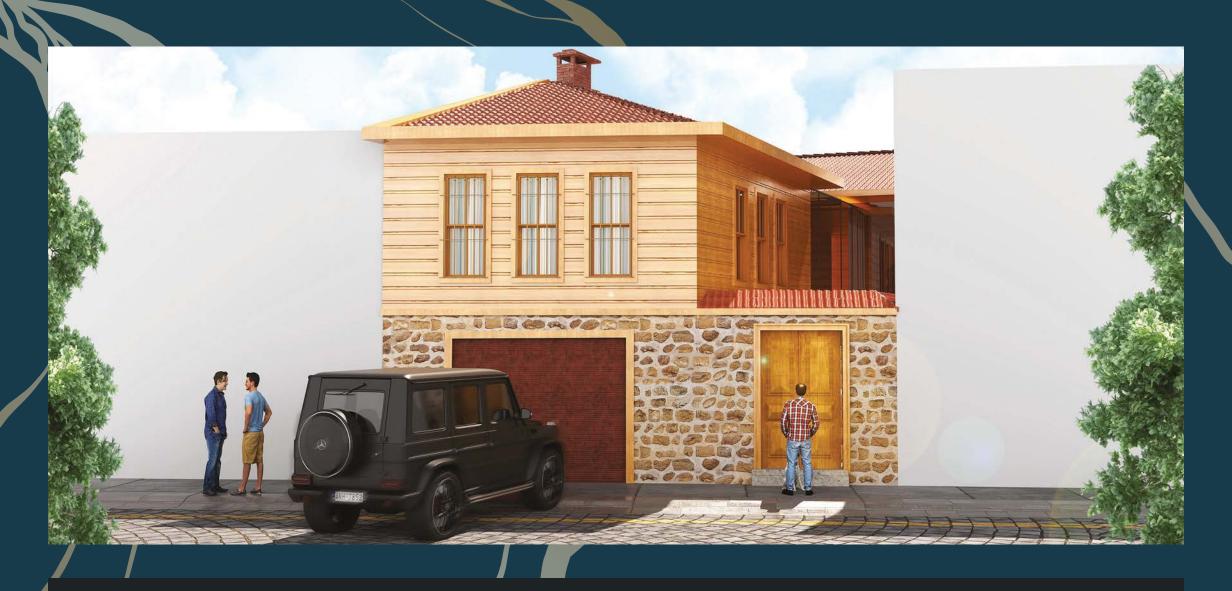

## Wooden House with Garden

Traditional Design
Classic wooden architecture.

Outdoor Space
Beautiful garden area.

FRONT STREET VIEW