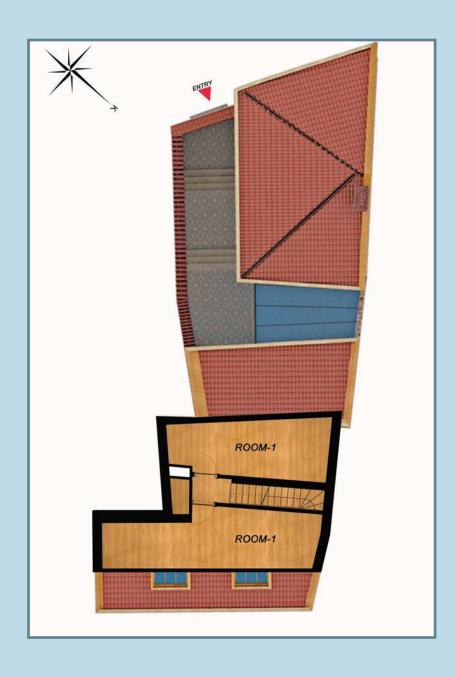

### ATTIC ROOM PLAN

| ROOM 1 | 13.00m <sup>2</sup> |
|--------|---------------------|
| ROOM 2 | 17.00m <sup>2</sup> |
| KOOW Z | 17.00111            |
| TOTAL  | 30.00m <sup>2</sup> |