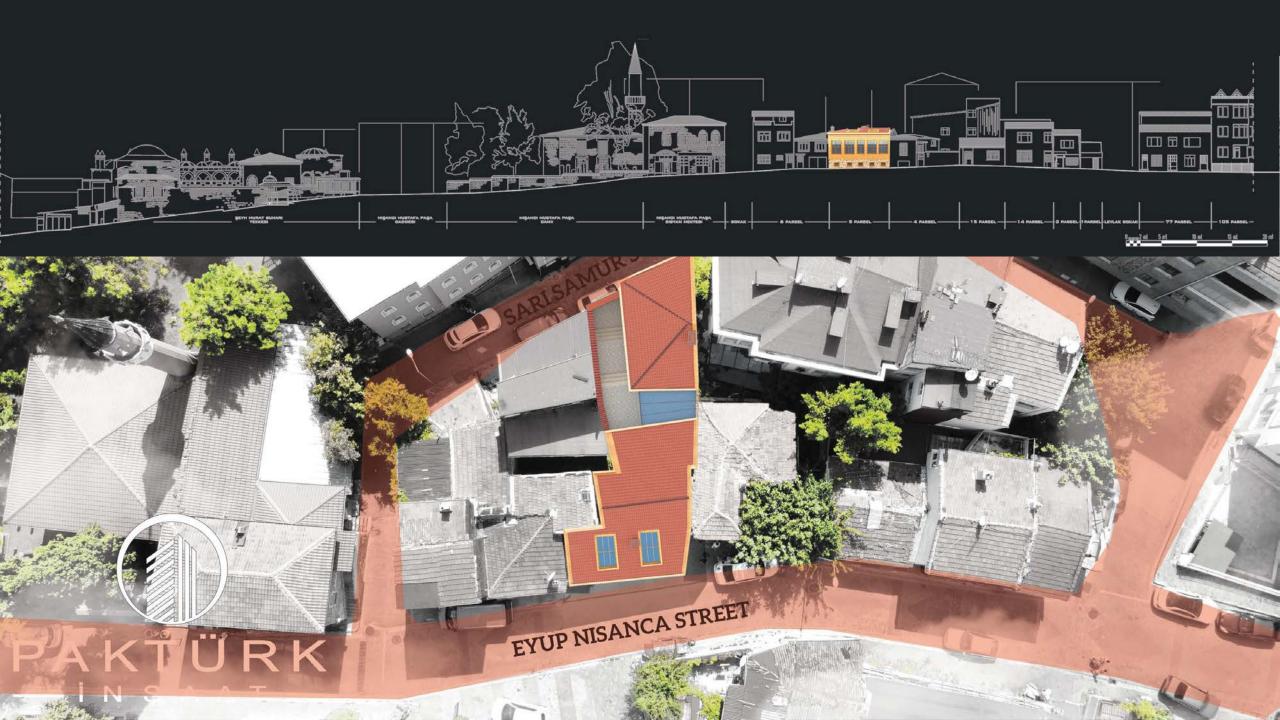

esse: Villa Creations



## I Contents

- 1. Site Plan
- 2. Location and Proximity
- 3. Architectural Design
- 4. 3D Perspective
- 5. Conclusion





FRONT VIEW (WEST)



**BACK VIEW (EAST)** 

## Close Proximity to Central Locations and Main Roads

01

**Central Locations** 

Convenient access to major areas.

02

Main Roads

Easy transportation routes.

## Quiet and Peaceful Neighborhood





Peaceful Environment
Tranquil and serene surroundings.

Community Atmosphere
Close-knit and friendly neighborhood.



## Historical and Religious Significance

Eyupsultan Mosque

Located just 5 minutes away.

Pierre Lotti

Only 10 minutes from the property.



## Historical and Religious Significance

Vialand Theme Park

A short 15 - minute drive.

Istanbul Airport

Conveniently 30 minutes away.







## Wooden House with Garden



Traditional Design
Classic wooden architecture.

Outdoor Space
Beautiful garden area.

#### Detailed Floor Plans and Views

01

**Ground Floor** 

Specific room measurements.

02

Normal Floor

Living room, garden, multiple rooms.



### GROUND FLOOR PLAN

| GARAGE   | 36.00m <sup>2</sup>  |                      |
|----------|----------------------|----------------------|
| POOL     | 37.00m <sup>2</sup>  |                      |
| WC       | 2.50m <sup>2</sup>   |                      |
| CELLAR   | 2.00m <sup>2</sup>   |                      |
| HALL     | 8.50m <sup>2</sup>   |                      |
| ROOM-1   | 13.00m²              |                      |
| ROOM-2   | 18.00m <sup>2</sup>  |                      |
| ROOM-3   | 11.00m²              |