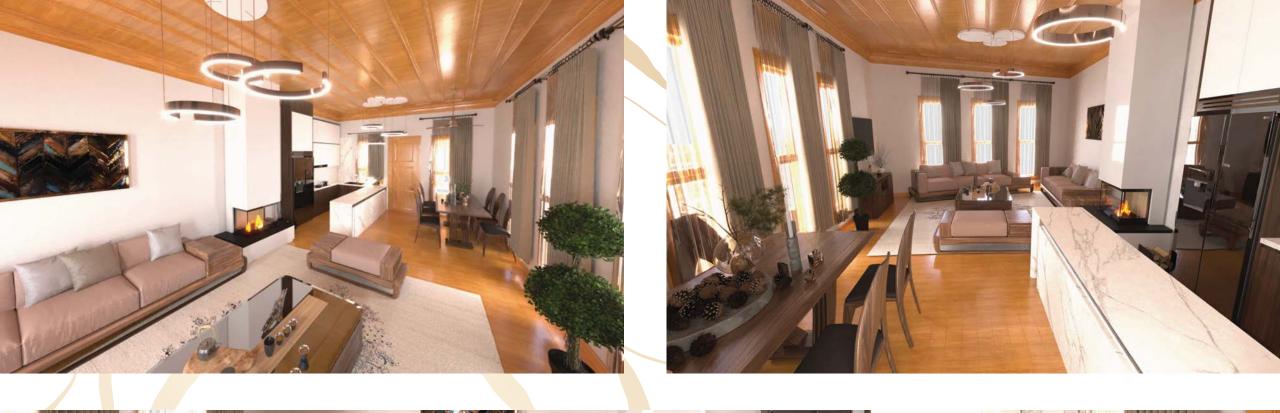

#### Detailed Floor Plans and Views

01

**Ground Floor** 

Specific room measurements.

02

Normal Floor

Living room, garden, multiple rooms.

## NORMAL FLOOR PLAN

| LIVING ROOM | 36.00m <sup>2</sup>  |                      |
|-------------|----------------------|----------------------|
| GARDEN      | 52.00m²              |                      |
| WC          | 2.50m <sup>2</sup>   |                      |
| CELLAR      | 2.00m²               |                      |
| HALL        | 8.50m²               |                      |
| ROOM-1      | 13.00m²              |                      |
| ROOM-2      | 18.00m <sup>2</sup>  |                      |
| ROOM-3      | 12.00m²              |                      |
| KITCHEN     | 4.00m <sup>2</sup>   | PAKTÜRK<br>— İNŞAAT— |
| TOTAL       | 148.00m <sup>2</sup> | — İ N Ş A A T —      |