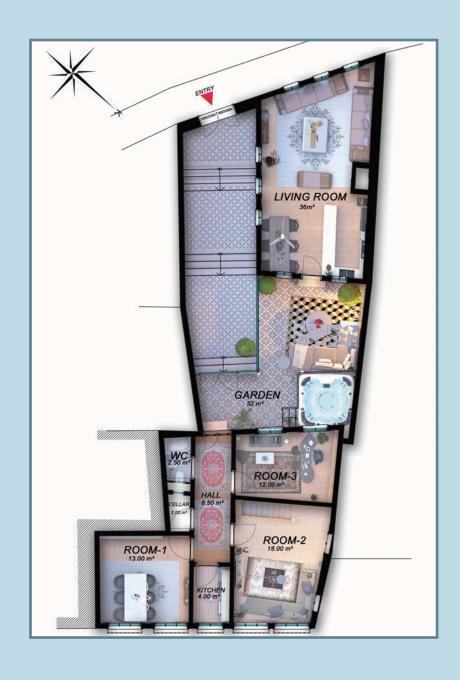

## NORMAL FLOOR PLAN

| LIVING ROOM | 36.00m <sup>2</sup>  |                      |
|-------------|----------------------|----------------------|
| GARDEN      | 52.00m²              |                      |
| WC          | 2.50m <sup>2</sup>   |                      |
| CELLAR      | 2.00m²               |                      |
| HALL        | 8.50m²               |                      |
| ROOM-1      | 13.00m²              |                      |
| ROOM-2      | 18.00m <sup>2</sup>  |                      |
| ROOM-3      | 12.00m²              |                      |
| KITCHEN     | 4.00m <sup>2</sup>   | PAKTÜRK<br>— İNŞAAT— |
| TOTAL       | 148.00m <sup>2</sup> | — İ N Ş A A T —      |

#### NORMAL FLOOR